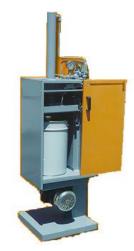

## HYDRAULIC PACKING PRESSES

MODEL SB-6

MODEL SB-4

Hydraulic systems for crushing cans, buckets, empty cans. Different load capacities. Electric Power supply. High speed of work. Equipment according to law

| CARATTERISTICHE                     |       | SB-5       | SB-4    | SB-6  |
|-------------------------------------|-------|------------|---------|-------|
| altezza (H)                         | mm    | 1950       | 1780    | 1400  |
| Larghezza (A)                       | mm    | 630        | 500     | 540   |
| Profondità (B)                      | mm    | 610        | 500     | 420   |
| Massa                               | Kg .  | 200        | 138     | 190   |
| Dimensioni camera di schiacciamento |       |            |         |       |
| A!tezza                             | mm    | 520        | 510     | 500   |
| Larghezza                           | mm    | <i>375</i> | 335     | 370   |
| Profondità                          | mm    | 410        | 250     | 360   |
| Forza                               | rgf   | 6000       | 4000    | 4500  |
| Potenza motore monofase             | xW/hp | 2,2/3      | 1,8/2,5 | 1,5/2 |
| Potenza motore trifase              | κW/hp | 2,2/3      | 1,5/2   |       |