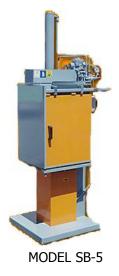

## HYDRAULIC PACKING PRESSES

MODEL SB-6

MODEL SB-4

Hydraulic systems for crushing cans, buckets, empty cans. Different load capacities. Electric Power supply. High speed of work. Equipment according to law

| CARATTERISTICHE                     |       | SB-5       | SB-4    | SB-6  |
|-------------------------------------|-------|------------|---------|-------|
| altezza (H)                         | mm    | 1950       | 1780    | 1400  |
| Larghezza (A)                       | mm    | 630        | 500     | 540   |
| Profondità (B)                      | mm    | 610        | 500     | 420   |
| Massa                               | Kg .  | 200        | 138     | 190   |
| Dimensioni camera di schiacciamento |       |            |         |       |
| A!tezza                             | mm    | 520        | 510     | 500   |
| Larghezza                           | mm    | <i>375</i> | 335     | 370   |
| Profondità                          | mm    | 410        | 250     | 360   |
| Forza                               | rgf   | 6000       | 4000    | 4500  |
| Potenza motore monofase             | xW/hp | 2,2/3      | 1,8/2,5 | 1,5/2 |
| Potenza motore trifase              | κW/hp | 2,2/3      | 1,5/2   |       |